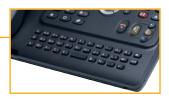

#### ALPHANUMERIC KEYBOARD \_\_\_\_\_

The Alcatel-Lucent 4028 EE, 4038 EE and 4068 EE IP Touch phones are equipped with an alphabetic keyboard, which provides access to the "call by name" company directory and to messaging services.