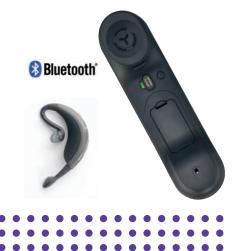

### ВLUETOOTH<sup>®</sup> wireless technology freedom

Alcatel-Lucent 4068 EE IP Touch comes complete with Bluetooth<sup>®</sup> wireless technology, enabling audio connectivity to any external Bluetooth<sup>®</sup> wireless technology enabled device and, in the future, data connectivity.

Alcatel-Lucent 4068 EE IP Touch phones now support a Bluetooth<sup>®</sup> 1.2 wireless handset: free up your communications with a wireless handset allowing employees to roam or access material or people away from the immediate vicinity of the desktop while continuing a call.

Any wireless headset featuring Bluetooth<sup>®</sup> technology.