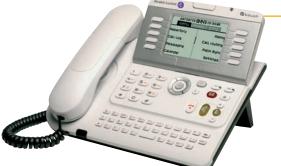

#### OPTIMIZED ERGONOMICS

IP Touch phones come in an attractive, futuristic design and are available in ice blue or urban gray. But they don't just look the part - they are also conceived to ensure the simplest, most intuitive, access to the powerful features of the Alcatel-Lucent OmniPCX systems.

#### DISPLAY

The Alcatel-Lucent IP Touch application phones offer rich visual information on large, adjustable displays. These range from a one-line screen of 20 characters on the most basic model to a graphical 1/4 VGA display with 4096 colors on the most advanced phone.

#### INTUITIVE ICONS AND SOFT KEYS.

Determining the status of a call is simple with the help of easy-to-understand icons. The phones' smart soft functions change according to the call context, with the functions displayed on the screens. So you always get the right feature at your fingertips at the right time. Extra programmable keys are provided to further customize usage.