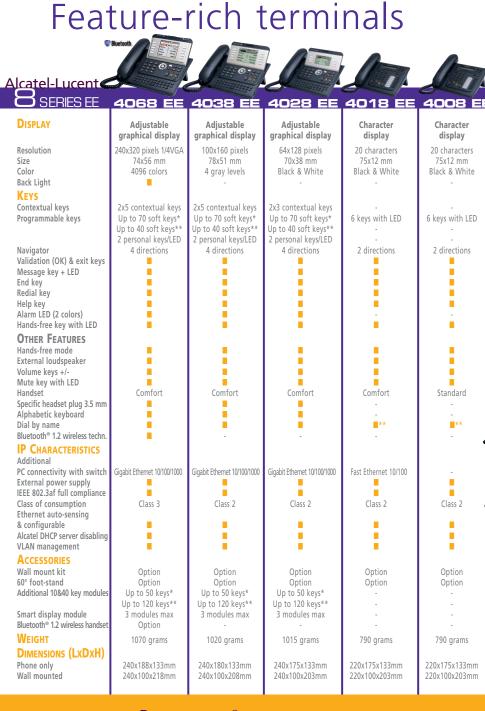

#### DISPLAY

The Alcatel-Lucent IP Touch application phones offer rich visual information on large, adjustable displays. These range from a one-line screen of 20 characters on the most basic model to a graphical 1/4 VGA display with 4096 colors on the most advanced phone.

#### INTUITIVE ICONS AND SOFT KEYS.

Determining the status of a call is simple with the help of easy-to-understand icons. The phones' smart soft functions change according to the call context, with the functions displayed on the screens. So you always get the right feature at your fingertips at the right time. Extra programmable keys are provided to further customize usage.

#### ALPHANUMERIC KEYBOARD \_\_\_\_\_

The Alcatel-Lucent 4028 EE, 4038 EE and 4068 EE IP Touch phones are equipped with an alphabetic keyboard, which provides access to the "call by name" company directory and to messaging services.

#### Alcatel-Lucent 4008 EE IP Touch phone. Enter the world of IP telephony

Enter the world of IP telephony with this superb, no-frills phone. Behind its disarming simplicity lies a hugely powerful phone, including a one-line 20 character display; a two-directional navigator for user-friendly scrolling; hands free; direct access to the directory and mailbox; an external loudspeaker and six programmable keys

### TEN UR DUILES

Grow with your IP Touch. Add further functions and direct-dial keys. You can see at a glance if your colleagues' lines are busy. Choose the number of keys you need from three modules:

#### 🍟 🛯 Ten additional keys.

A newly designed smart display module with 14 additional direct access buttons and a large LCD display, allowing for quick and easy "paperless" identification of associated buttons.

 40 extra keys, turning your phone into a switchboard, with direct access to all internal extensions and their current status (busy, free, etc.)